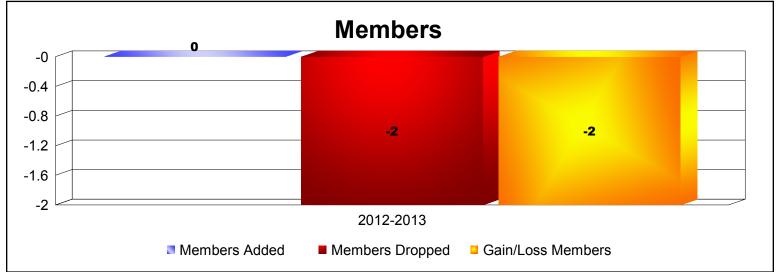

**Disbanded Districts**As of June 2013 Cumulative

| Year      | New<br>Clubs | Dropped<br>Clubs | Gain/<br>Loss<br>Clubs | New<br>Members | Charter<br>Members | Reinstate<br>Members | Transfer<br>Members | Total<br>Member<br>Added | Total<br>Members<br>Dropped | Gain/<br>Loss<br>Members |
|-----------|--------------|------------------|------------------------|----------------|--------------------|----------------------|---------------------|--------------------------|-----------------------------|--------------------------|
| 2012-2013 | 0            | -1               | -1                     | 0              | 0                  | 0                    | 0                   | 0                        | -2                          | -2                       |
| Average   | 0            | -1               | -1                     | 0              | 0                  | 0                    | 0                   | 0                        | -2                          | -2                       |