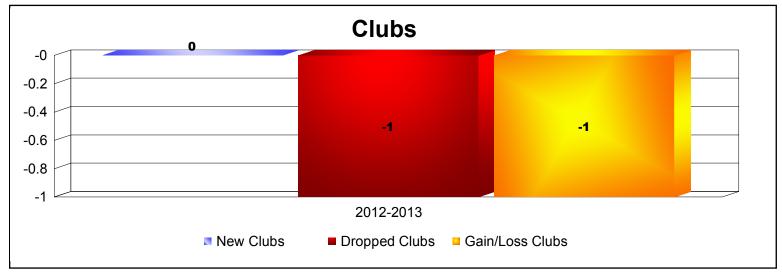

**Disbanded Districts**As of June 2013 Cumulative

| Year      | New<br>Clubs | Dropped<br>Clubs | Gain/<br>Loss<br>Clubs | New<br>Members | Charter<br>Members | Reinstate<br>Members | Transfer<br>Members | Total<br>Member<br>Added | Total<br>Members<br>Dropped | Gain/<br>Loss<br>Members |
|-----------|--------------|------------------|------------------------|----------------|--------------------|----------------------|---------------------|--------------------------|-----------------------------|--------------------------|
| 2012-2013 | 0            | -1               | -1                     | 0              | 0                  | 0                    | 0                   | 0                        | -2                          | -2                       |
| Average   | 0            | -1               | -1                     | 0              | 0                  | 0                    | 0                   | 0                        | -2                          | -2                       |